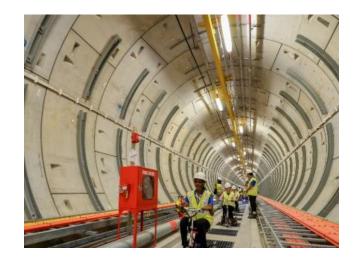

# Singapore District Cooling

World's largest underground district cooling network